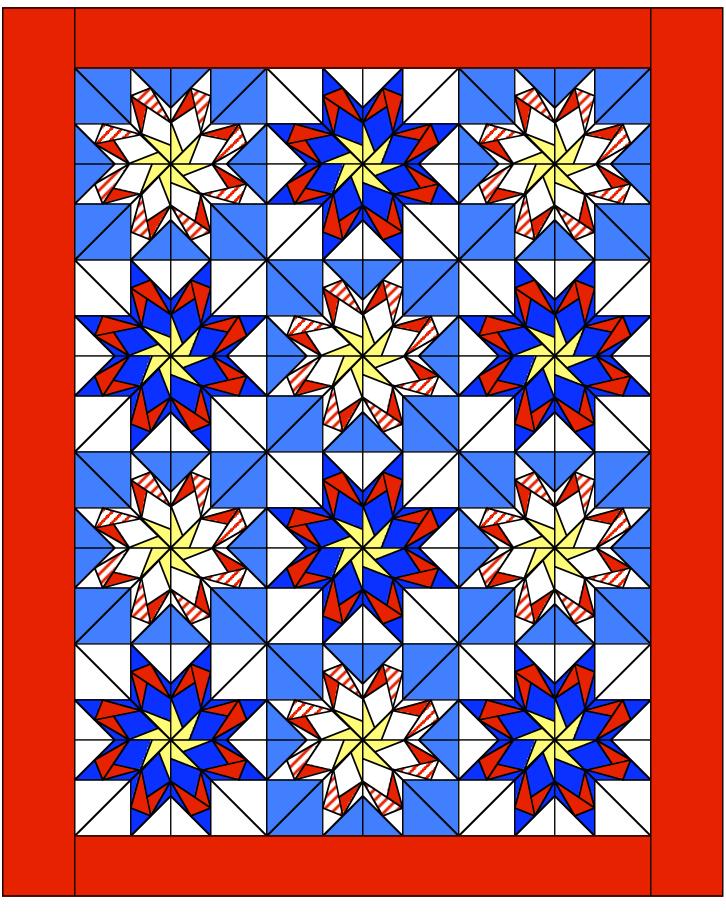

[/] Indicates to cut the squares and cut them once diagonally

Other color options

Quilt suggestion