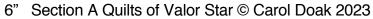

## Block-front drawing

Paper piece 4 A sections and 4 B sections and trim each 1/4" from the outside line.

This square measures 1"

Make 4 copies of page 1 on <u>Carol</u> <u>Doak Foundation Paper</u> and 1 copy of this page on regular paper.