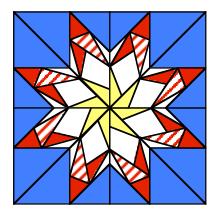

## Block-front drawing



Paper piece 4 A sections and 4 B sections and trim each 1/4" from the outside line.

This square measures 1"





Make 4 copies of page 1 on <u>Carol</u> <u>Doak Foundation Paper</u> and 1 copy of this page on regular paper.



Cutting List for one 12" block

| Fab ric    | Number<br>to Cut | Size to Cut         | Location<br>Numbers | Section |
|------------|------------------|---------------------|---------------------|---------|
| Gold       | 8                | 1 3/4" x 3 1/2"     | 2                   | А, В    |
| Red stripe | 8                | 1 3/4" x 3 3/4"     | 4                   | А, В    |
| Red        | 8                | 1 3/4" x 3"         | 3                   | А, В    |
|            | 8                | 2 1/4" x 2 1/4"     | 7                   | А, В    |
| White      | 16               | 1 1/4" x 3 1/2"     | 5, 6                | А, В    |
|            | 8                | 3"