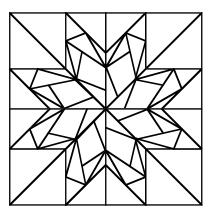

## Block-front drawing

Paper piece 4 A sections and 4 B sections and trim each 1/4" from the outside line.

This square measures 1"

Make 4 copies of page 1 on <u>Carol</u> <u>Doak Foundation Paper</u> and 1 copy of this page on regular paper.

Cutting List for one 12" block

| Fab ric    | Number<br>to Cut | Size to Cut         | Location<br>Numbers | Section |
|------------|------------------|---------------------|---------------------|---------|
| Gold       | 8                | 1 3/4" x 3 1/2"     | 2                   | А, В    |
| Red stripe | 8                | 1 3/4" x 3 3/4"     | 4                   | А, В    |
| Red        | 8                | 1 3/4" x 3"         | 3                   | А, В    |
|            | 8                | 2 1/4" x 2 1/4"     | 7                   | А, В    |
| White      | 16               | 1 1/4" x 3 1/2"     | 5, 6                | А, В    |
|            | 8                | 3" x 3 1/2"         | 1                   | А, В    |
| Blue       | 4                | 3 3/4" x 3 3/4" [/] | 8                   | А, В    |
|            | 4                | 4 3/4" x 4 3/4" [/] | 9                   | А, В    |

[/] Indicates to cut the squares and cut them once diagonally

Other color options

Quilt suggestion