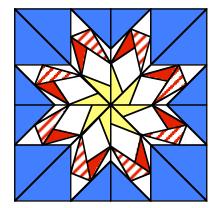

[/] Indicates to cut the squares and cut them once diagonally

Other color options

Quilt suggestion